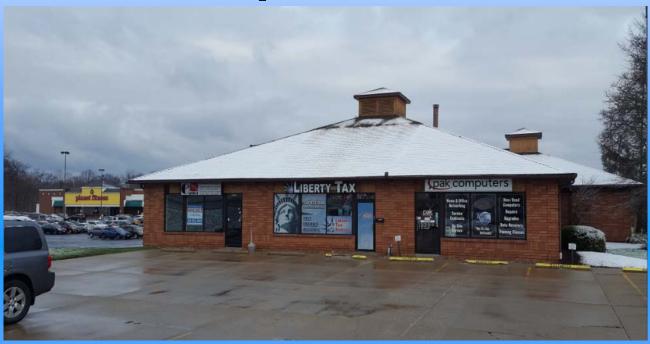

## 1,750 square feet available

**Description:** Located at the Intersection of Graham & Gilbert. Inline with Pak Computers and Liberty Tax. The 6,000 sq ft building sits on .497 acres.

**Nearby Tenants:** SuperWalmart, Lowe's, Save A Lot, The Cleveland Clinic, Dollar Tree, Planet Fitness, Litehouse Pools, Levin Furniture, PetValue, Panera, McDonalds, etc.