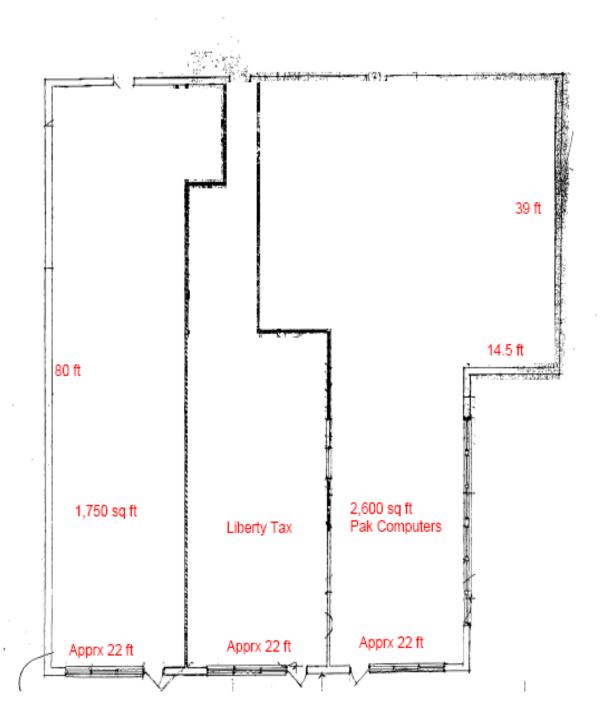

## 1,750 square feet available

**Description:** Located at the Intersection of Graham & Gilbert. Inline with Pak Computers and Liberty Tax. The 6,000 sq ft building sits on .497 acres.

**Nearby Tenants:** SuperWalmart, Lowe's, Save A Lot, The Cleveland Clinic, Dollar Tree, Planet Fitness, Litehouse Pools, Levin Furniture, PetValue, Panera, McDonalds, etc.